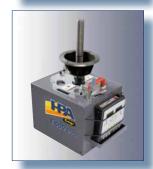

# Portable wheel balancer for truck, bus, light transport and car wheels.

#### **Main features**

- Compact and light wheel balancer for truck and bus wheels
- Small size and weight facilitate movement and use
- Easy and quick mounting system on any type of truck tyre changer.
- Suitable for mobile service and for those who have little room the workshop
- Low rotation speed
- Manual wheel size launch and entry
- ☐ **Weather-resistant** thanks to IP41 protection
- Complete with all balancing programs: Dynamic - Static and ALU for alloy rims.



Portable, magnetically fixed display, powered with rechargeable **batteries** and easy to use



Complete with support for housing the measuring unit, display and centring kit



# **Technical specifications**

| Power supply            | 12Vdc 115÷230<br>Vac 50/60Hz 0,018kW |
|-------------------------|--------------------------------------|
| Protection rating       | IP41                                 |
| Shaft diameter          | 40mm                                 |
| Cycle time per wheel    | 8 ÷ 20 s                             |
| Balancing speed         | < 70 rpm                             |
| Measurement uncertainty | 10g                                  |
| Average noise           | < 70dB(a)                            |
| Settable rim width      | 1,5" ÷ 20" (40 ÷ 510 mm)             |
| Settable diameter       | 10" ÷ 30" (265 ÷ 765 mm)             |
| Maximum wheel weight    | < 250 kg                             |
| Machine weight          | ~