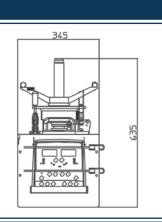

115÷230<br>Vac 50/60Hz 0,018kW |
|-------------------------|--------------------------------------|
| Protection rating       | IP41                                 |
| Shaft diameter          | 40mm                                 |
| Cycle time per wheel    | 8 ÷ 20 s                             |
| Balancing speed         | < 70 rpm                             |
| Measurement uncertainty | 10g                                  |
| Average noise           | < 70dB(a)                            |
| Settable rim width      | 1,5" ÷ 20" (40 ÷ 510 mm)             |
| Settable diameter       | 10" ÷ 30" (265 ÷ 765 mm)             |
| Maximum wheel weight    | < 250 kg                             |
| Machine weight          | ~ 20 kg                              |

# **Overall dimensions**





#### Equipment

### Recommended accessories





The illustrations, configurations and technical features in this pubblication are intended to present the product only, and are subject to variation. To ensure correct ordering, always refer to the current price list.