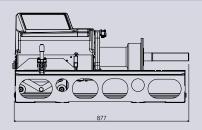

## **B 115 Evo Mobile**

Electronic wheel balancers for car, van and motorcycle wheels.

Special version for mobile service. It can be extracted from the side door and allows working comfortably outside the van.

Lever-actuated motorized spin version, AutoSel 28" automatic wheel size detection. Lever operated clamping brake.

Many standard and customised van configurations to met every need.

NEXION S.p.A. www.hpa-faip.it - info@hpa-faip.it