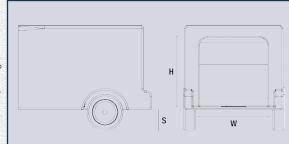

# **Technical features - Dimensions**

**B 115 Evo Mobile** 

features in this pubblication are intended

- 1. Minimum overall dimensions to positioning the M 830 M fixed slide.
- 2. Minimum overall dimensions to positioning the **B 115 Evo** Mobile fixed slide.

#### Van features:

Loading bed height above ground (S):

- Min. 450 mm with full load

Min. dimensions of rear van door:

-Door height (H): 1280 mm -Door width (W): 1250 mm -Loading bed length (L): 2300 mm

Full load capacity: 1000 kg