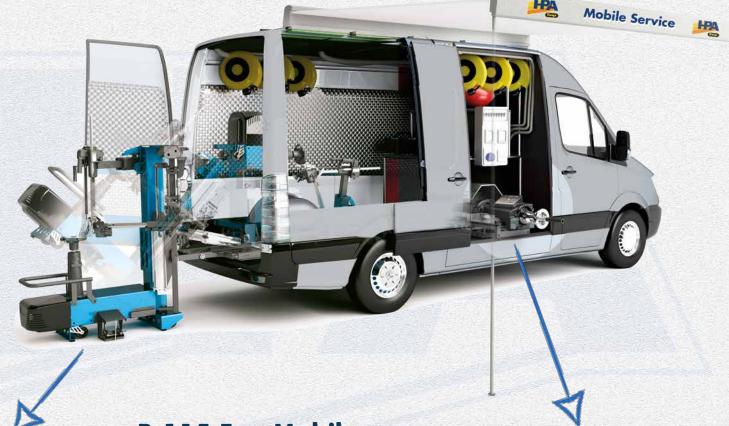

# **Technical features - Dimensions**

**B 115 Evo Mobile** 

features in this pubblication are intended

- 1. Minimum overall dimensions to positioning the M 830 M fixed slide.
- 2. Minimum overall dimensions to positioning the **B 115 Evo** Mobile fixed slide.

## M 830 M

Universal super-automatic tyre changer for rims up to 30", ideal for car, SUV and commercial vehicle wheels; enables the user to mount and demount any type of tyre currently available on the international markets, from standard to sport tyres, from low profile tyres to special UHP and "run flat" ones.

## **B 115 Evo Mobile**

Electronic wheel balancers for car, van and motorcycle wheels.

Special version for mobile service. It can be extracted from the side door and allows working comfortably outside the van.

Lever-actuated motorized spin version, AutoSel 28" automatic wheel size detection. Lever operated clamping brake.

Many standard and customised van configurations to met every need.

NEXION S.p.A. www.hpa-faip.it - info@hpa-faip.it