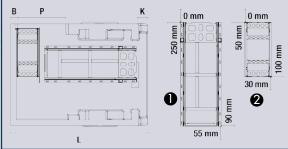

# **Technical features - Dimensions**

**B 115 Evo Mobile** 

features in this pubblication are intended

- 1. Minimum overall dimensions to positioning the M 830 M fixed slide.
- 2. Minimum overall dimensions to positioning the **B 115 Evo** Mobile fixed slide.

#### Van features:

Loading bed height above ground (S):

- Min. 450 mm with full load

Min. dimensions of rear van door:

-Door height (H): 1280 mm -Door width (W): 1250 mm -Loading bed length (L): 2300 mm

Full load capacity: 1000 kg