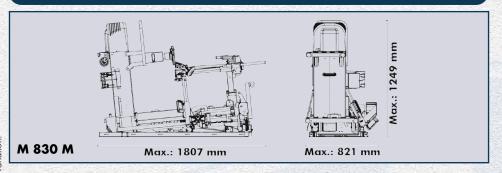

# **Technical features - Dimensions**

**B 115 Evo Mobile** 

features in this pubblication are intended

- 1. Minimum overall dimensions to positioning the M 830 M fixed slide.
- 2. Minimum overall dimensions to positioning the **B 115 Evo** Mobile fixed slide.

## M 830 M

Universal super-automatic tyre changer for rims up to 30", ideal for car, SUV and commercial vehicle wheels; enables the user to mount and demount any type of tyre currently available on the international markets, from standard to sport tyres, from low profile tyres to special UHP and "run flat" ones.