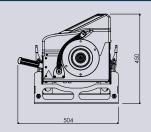

## **B 115 Evo Mobile**

Electronic wheel balancers for car, van and motorcycle wheels.

Special version for mobile service. It can be extracted from the side door and allows working comfortably outside the van.

Lever-actuated motorized spin version, AutoSel 28" automatic wheel size detection. Lever operated clamping brake.

Many standard and customised van configurations to met every need.

NEXION S.p.A. www.hpa-faip.it - info@hpa-faip.it