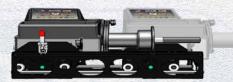

## **B 115 Evo Mobile**

Electronic wheel balancers for car, van and motorcycle wheels.

Special version for mobile service. It can be extracted from the side door and allows working comfortably outside the van.

Lever-actuated motorized spin version, AutoSel 28" automatic wheel size detection. Lever operated clamping brake.

Many standard and customised van configurations to met every need.

NEXION S.p.A. www.hpa-faip.it - info@hpa-faip.it