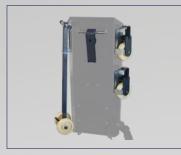

#### **RECOMMENDED ACCESSORIES**

8-41100228 KIT ON CARRIAGE

Consisting of wheels and manual lever

8-42300027 RUBBER BLOCKS

Kit of 4 pcs H=80 mm

See separate catalogue for further accessories.