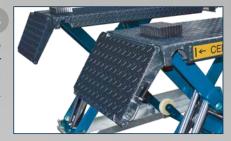

## **CONTROL UNIT**

Low voltage control unit with "dead-man" control system.

Runways with hung flaps, which also serve as ramps to get the vehicle on. Their "almond-shaped" structure ensures good manoeuvrability even in wet conditions.