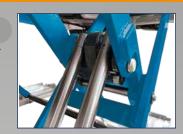

# **SUPERLIFT 35-1 XC B**

Reversible low-profile electrohydraulic scissors lift for cars, SUVs and vans

CENTER ⊕ OF GRAVITY →

**Alignment ensured** by two robust anti-torsion bars

**Start lever** from zero position to maximum height

#### **HYDRAULIC SYSTEM**

Redundant hydraulic system with two cylinders per runway, without the need for compressed air and mechanical safety devices.