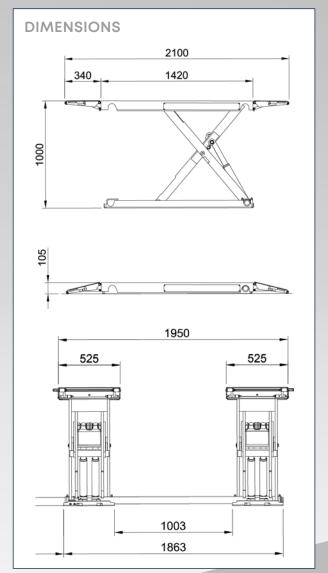

# TECHNICAL DATA

| Lift capacity          | 3500 kg                  |
|------------------------|--------------------------|
| Maximum lifting height | 895 mm                   |
| Minimum lifting height | 105 mm                   |
| Working height         | 1000 mm + tamponi gomma  |
| Lifting/lowering time  | 16 s                     |
| Hydraulic unit         | 2.2 kW                   |
| Voltage                | 230/400V - 3Ph - 50/60Hz |