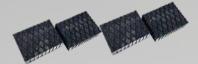

# **SUPERLIFT 35-1 XC B**

Reversible low-profile electrohydraulic scissors lift for cars, SUVs and vans





CENTER ⊕ OF GRAVITY →

**Alignment ensured** by two robust anti-torsion bars





**Start lever** from zero position to maximum height







#### **HYDRAULIC SYSTEM**

Redundant hydraulic system with two cylinders per runway, without the need for compressed air and mechanical safety devices.



## **CONTROL UNIT**

Low voltage control unit with "dead-man" control system.



Runways with hung flaps, which also serve as ramps to get the vehicle on. Their "almond-shaped" structure ensures good manoeuvrability even in wet conditions.



## **STANDARD ACCESSORIES**



#### **RUBBER BLOCKS**

Kit of 4 pcs H=40 mm

#### **RECOMMENDED ACCESSORIES**



8-41100228 KIT ON CARRIAGE

Consisting of wheels and manual lever



8-42300027 RUBBER BLOCKS

Kit of 4 pcs H=80 mm

See separate catalogue for further accessories.

# TECHNICAL DATA

| Lift capacity          | 3500 kg                  |
|------------------------|--------------------------|
| Maximum lifting height | 895 mm                   |
| Minimum lifting height | 105 mm                   |
| Working height         | 1000 mm + tamponi gomma  |
| Lifting/lowering time  | 16 s                     |
| Hydraulic unit         | 2.2 kW                   |
| Voltage                | 230/400V - 3Ph - 50/60Hz |







NEXION S.p.A. www.hpa-faip.it - info@hpa-faip.it



The manufacturer reserves the right to mo