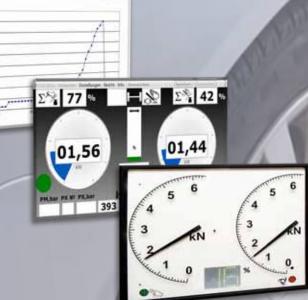

**GLOBAL Line** features a compact design of roller benches which meets the different layout demands of modern workshops, combining <u>advanced technology</u> (manual/automatic operation, start-up monitoring, slip switchoff, switch-off after driving out of the test bench) and <u>smart solutions</u> (pointer display or SW interface on PC).