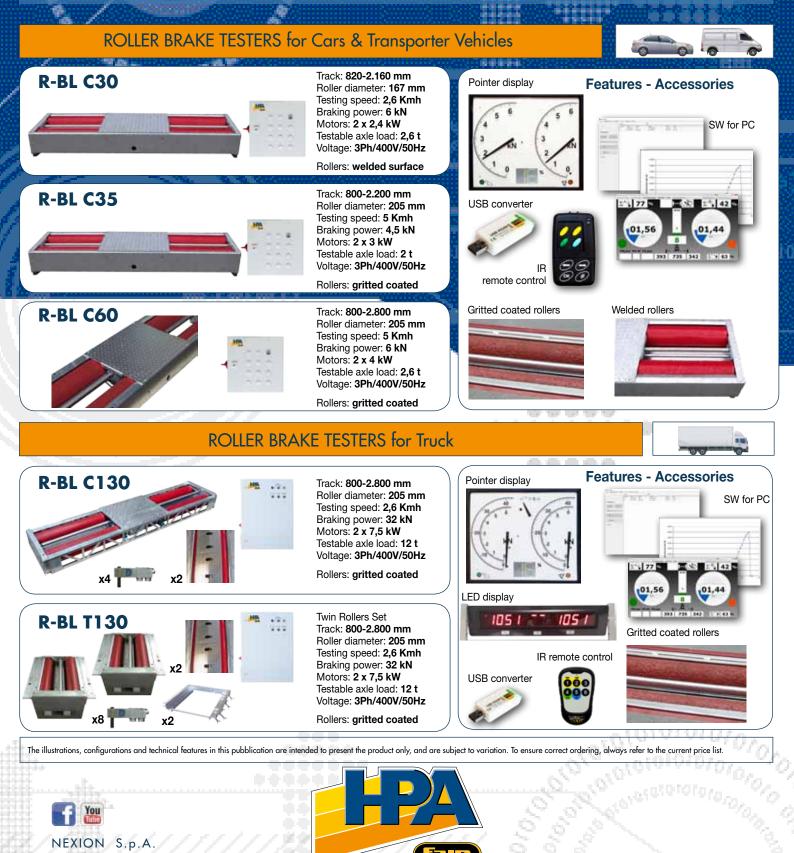

## Low-profile roller brake testers for light and HD vehicles

**GLOBAL Line** is the new range of HPA-Faip brake testers able to satisfy the testing needs of automotive professionals: from independent pre-check workshops, to specialized testing centres, for both light and HD vehicles.

**GLOBAL Line** features a compact design of roller benches which meets the different layout demands of modern workshops, combining <u>advanced technology</u> (manual/automatic operation, start-up monitoring, slip switchoff, switch-off after driving out of the test bench) and <u>smart solutions</u> (pointer display or SW interface on PC).