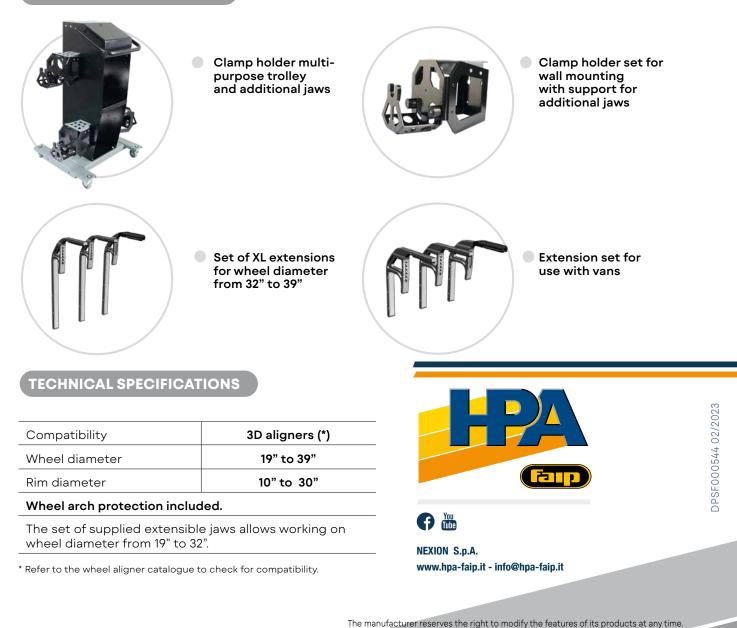

No Contact with the rim
- Innovative Design for wheel quick positioning
- Reliable and fast clamping thanks to the innovative coupling mechanism

## FEATURES

- Fastening to the wheel: no contact with the rim to prevent any damage.
- **Quick:** quick lever-operated mounting and demounting, without toothed gears.
- **Self-centering:** the synchronous opening and closing mechanism allows the central pin to be always aligned with wheel centre. The rollers integrated inside jaws allow greater smoothness and mounting ease.
- Runout: suitable for thrust compensation procedure of 3D aligners (\*).
- Lightweight and ergonomic: the innovative design and low weight make it easy to handle and operate.

\* Refer to the wheel aligner catalogue to check for compatibility.

## **OPTIONAL ACCESSORIES**